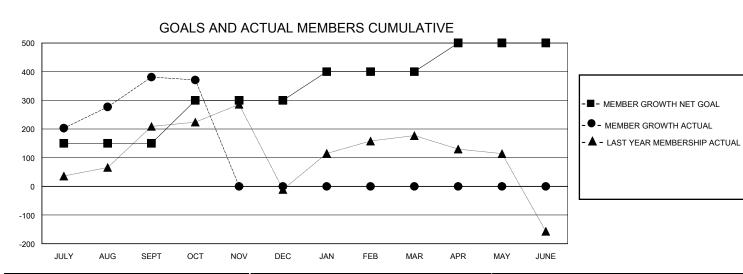

## MONTHLY MEMBERSHIP PROGRESS REPORT

District 325 R

Results as of: 10/31/2024

| GMT:          |                       | LOC       | ATION NEPAL   |               |                        |                          | GMT CA                                             |  |  |
|---------------|-----------------------|-----------|---------------|---------------|------------------------|--------------------------|----------------------------------------------------|--|--|
|               | Club                  | )S        |               | Members       |                        |                          |                                                    |  |  |
|               | RESULTS FOR 2024-2025 |           |               |               | RESULTS FOR 2024-2025  |                          |                                                    |  |  |
| QUARTER       | NEW CLUB GOAL         | NEW CLUBS | DROPPED CLUBS | QUARTER MEME  | BER GROWTH NET<br>GOAL | MEMBER GROWTH<br>ACTUAL  | DROPPED<br>MEMBERS ACTUAI<br>(including transfers) |  |  |
| JULY/AUG/SEPT | 10                    | 10        | 1             | JULY/AUG/SEPT | 150                    | 471                      | 64                                                 |  |  |
| OCT/NOV/DEC   | 0                     | 0         | 0             | OCT/NOV/DEC   | 150                    | 19                       | 28                                                 |  |  |
| JAN/FEB/MAR   | 15                    | 0         | 0             | JAN/FEB/MAR   | 100                    | 0                        | 0                                                  |  |  |
| APR/MAY/JUNE  | 20                    | 0         | 0             | APR/MAY/JUNE  | 100                    | 0                        | 0                                                  |  |  |
| 35            |                       |           |               |               |                        | -■- CURRENT YEAR GO      | DALS FOR NEW CLUBS                                 |  |  |
| 30            |                       |           |               |               |                        |                          |                                                    |  |  |
| 25            |                       |           | <b>BB</b>     | <b>_</b>      |                        | - • - CURRENT YEAR ACTUA |                                                    |  |  |
| 20            |                       |           |               |               |                        |                          | AL NEW CLOBS                                       |  |  |
| 15            |                       |           |               |               |                        |                          |                                                    |  |  |
| 10            | BB-                   |           |               |               |                        |                          |                                                    |  |  |
| 5             |                       |           |               |               |                        |                          |                                                    |  |  |
|               | IG SEPT OCT           |           | EC JAN FEB    | MAR APR       | MAY JUNE               |                          |                                                    |  |  |